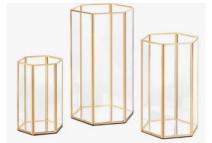

#### BLACK or GOLD

Hexi-Glass Trio Set (Includes White Pillar Candles) \$30

Gold Honeycomb

Rosegold Honeycomb

Glass Trio Set (Includes 8-Hour Tealight Candles) \$20

ANY

Clear Crackle

Gold Crackle