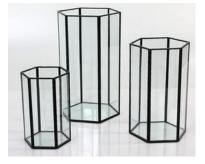

#### BLACK or GOLD

Hexi-Glass Trio Set (Includes White Pillar Candles) \$30

Gold Honeycomb

Rosegold Honeycomb

Glass Trio Set (Includes 8-Hour Tealight Candles) \$20

ANY

Clear Crackle

Gold Crackle