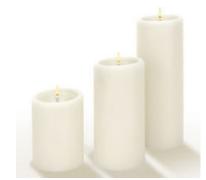

#### PILLAR CANDLES \$10/ea

All of our Pillar Candles are Lucid. Therefore, they burn off oil rather than real wax! This allows the candles to burn all night long and never leave melted wax residue. And yes, even though there's no wax mess, we still place them in glass per your venue's contract. Not everyone has heard of Lucid yet :) (see photos below)