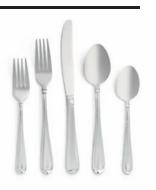

#### FULL SET (PICK 5): \$3.99 PARTIAL SET (PICK 3): \$2.99

- Salad Fork
- Cake Fork
- Dinner Fork
- Dinner Knife
- Dinner Spoon
- Tea spoon
- Dessert spoon

CLASSIC SILVER

BOLD BLACK

White Dinner Plate<br/>(10.5 inches)<br/>\$1.00Clear Dinner Plate<br/>(10.5 inches)<br/>\$1.00Gold Rim Dinner Plate<br/>(10.5 inches)<br/>\$1.50Salad or Cake Plate<br/>(7.5 inches)<br/>\$0.50