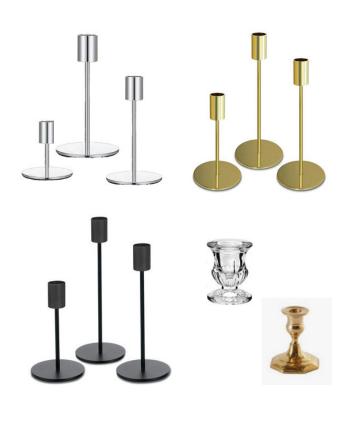

#### CANDLESTICKS \$10/ea

Most all Colored Wax available White candlesticks are lucid (oil based) and do not melt! All candlesticks come with a glass tube cover per your venue's contract. (see photos below)

#### PILLAR CANDLES \$10/ea

All of our Pillar Candles are Lucid. Therefore, they burn off oil rather than real wax! This allows the candles to burn all night long and never leave melted wax residue. And yes, even though there's no wax mess, we still place them in glass per your venue's contract. Not everyone has heard of Lucid yet :) (see photos below)