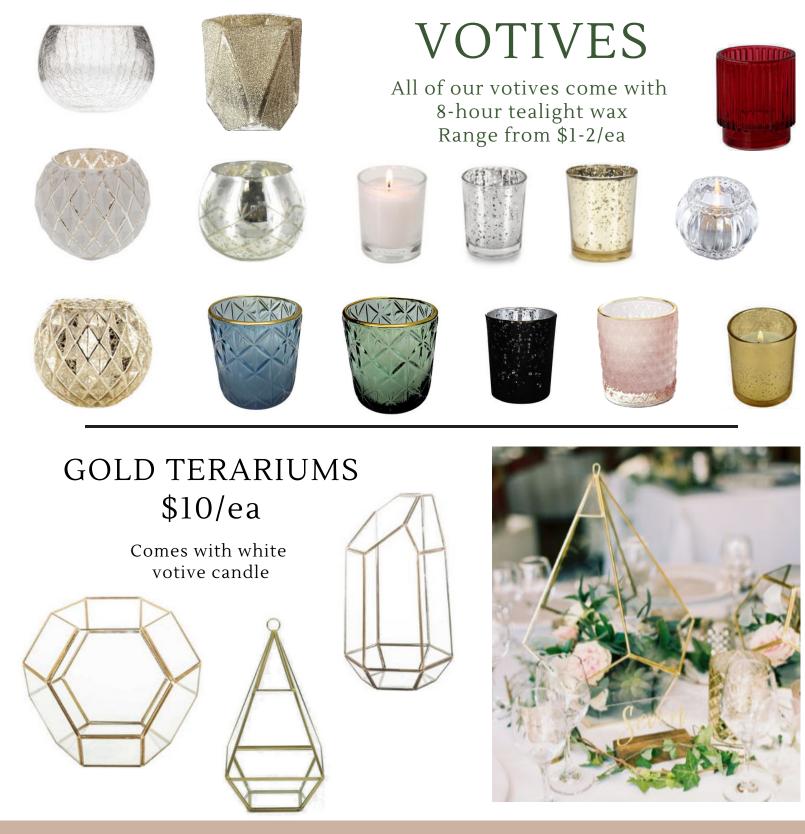

#### BLACK or GOLD

Hexi-Glass Trio Set (Includes White Pillar Candles) \$30

Gold Honeycomb

Rosegold Honeycomb

Glass Trio Set (Includes 8-Hour Tealight Candles) \$20

ANY

Clear Crackle

Gold Crackle