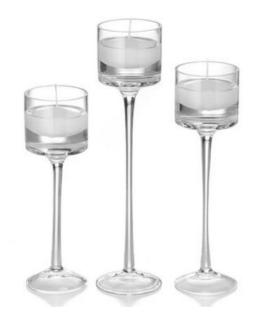

#### CANDLESTICKS \$10/ea

Most all Colored Wax available White candlesticks are lucid (oil based) and do not melt! All candlesticks come with a glass tube cover per your venue's contract. (see photos below)