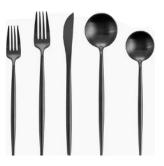

#### FULL SET (PICK 5): \$3.99 PARTIAL SET (PICK 3): \$2.99

- Salad Fork
- Cake Fork
- Dinner Fork
- Dinner Knife
- Dinner Spoon
- Tea spoon
- Dessert spoon

CLASSIC SILVER

BOLD BLACK

White Dinner Plate<br/>(10.5 inches)<br/>\$1.00Clear Dinner Plate<br/>(10.5 inches)<br/>\$1.00Gold Rim Dinner Plate<br/>(10.5 inches)<br/>\$1.50Salad or Cake Plate<br/>(7.5 inches)<br/>\$0.50