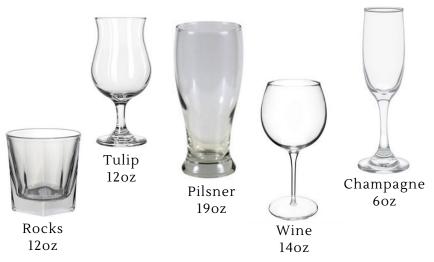

#### Bar Glassware Package

Includes: Rocks Glass (Mix), Pilsner (Beer), Champagne Flute, Tulip Glass (Specialty), Wine Glass

\$4.99/Per attending guest OR \$1.99/ea Pricing includes bussing staff specifically for barware only